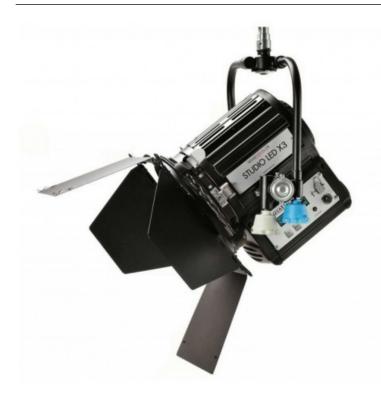

## STUDIO LED X3 - LED FRESNEL 90W TUNGSTEN

## LCD GRAPHIC DISPLAY

High-resolution LCD graphic display to operate and control system status, LED internal temperature, current DMX settings, dimming level both in remote and manual mode, and display standby.

BUILT-IN UNIVERSAL POWER SUPPLY More compact for easy operation.

ON-BOARD CONTROL

On-board potentiometer to control the dimming level.

Reference: LD27642T

EAN13: -

The STUDIO LED X SERIES range combines the matchless features of the renowned QUARTZCOLOR Fresnel spotlights with the advantages of the LED technology innovation.