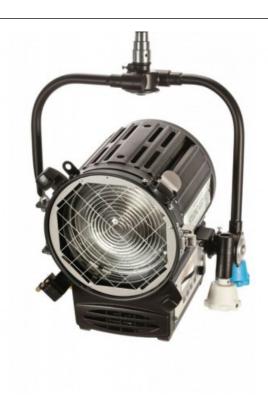

## STUDIO LED X3 - LED FRESNEL 90W TUNGSTEN

A high performing professional LED Fresnel spotlight range whose light output is equivalent to a traditional halogen source and permits a one-for-one replacement without compromises in the quality of the light: same brightness, same smoothness, same even and shadowless illumination as a traditional Fresnel spotlight.