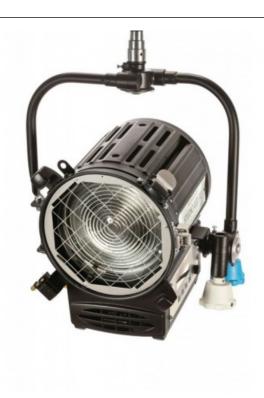

## STUDIO LED X3 - LED FRESNEL 90W DAYLIGHT

BUILT-IN UNIVERSAL POWER SUPPLY More compact for easy operation.

ON-BOARD CONTROL

On-board potentiometer to control the dimming level.

Reference: LD27642D

EAN13: -

The STUDIO LED X SERIES range combines the matchless features of the renowned QUARTZCOLOR Fresnel spotlights with the advantages of the LED technology innovation.

A high performing professional LED Fresnel spotlight range whose light output is equivalent to a traditional halogen source and permits a one-for-one replacement without compromises in the quality of the light: same brightness, same smoothness, same even and shadowless illumination as a traditional Fresnel spotlight.