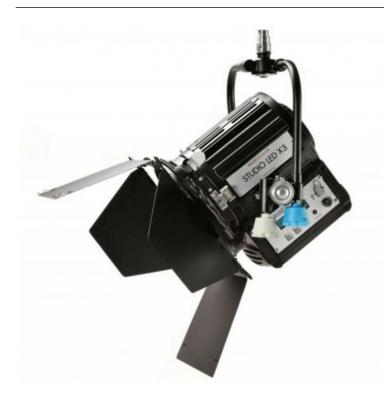

## STUDIO LED X3 - LED FRESNEL 90W DAYLIGHT

## LCD GRAPHIC DISPLAY

High-resolution LCD graphic display to operate and control system status, LED internal temperature, current DMX settings, dimming level both in remote and manual mode, and display standby.

BUILT-IN UNIVERSAL POWER SUPPLY More compact for easy operation.

ON-BOARD CONTROL

On-board potentiometer to control the dimming level.

Reference: LD27642D

EAN13: -

The STUDIO LED X SERIES range combines the matchless features of the renowned QUARTZCOLOR Fresnel spotlights with the advantages of the LED technology innovation.