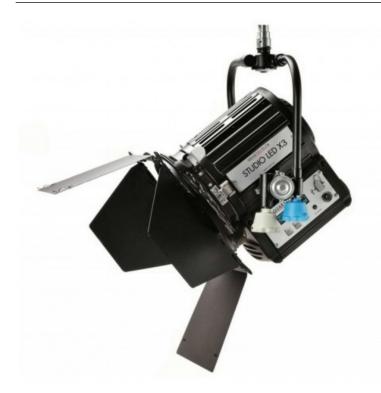

## STUDIO LED X3 - LED FRESNEL 90W DAYLIGHT

## LCD GRAPHIC DISPLAY

High-resolution LCD graphic display to operate and control system status, LED internal temperature, current DMX settings, dimming level both in remote and manual mode, and display standby.

BUILT-IN UNIVERSAL POWER SUPPLY More compact for easy operation.

ON-BOARD CONTROL

On-board potentiometer to control the dimming level.

Reference: LD27642D

EAN13: -

The STUDIO LED X SERIES range combines the matchless features of the renowned QUARTZCOLOR Fresnel spotlights with the advantages of the LED technology innovation.