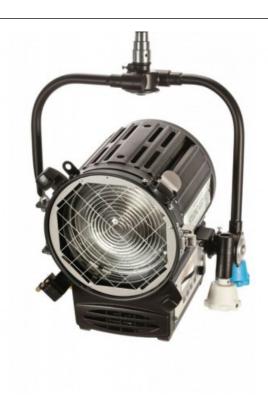

## STUDIO LED X3 - LED FRESNEL 90W DAYLIGHT

A high performing professional LED Fresnel spotlight range whose light output is equivalent to a traditional halogen source and permits a one-for-one replacement without compromises in the quality of the light: same brightness, same smoothness, same even and shadowless illumination as a traditional Fresnel spotlight.