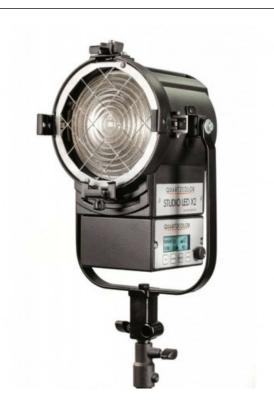

## STUDIO LED X2 - LED FRESNEL 40W TUNGSTEN

## LCD GRAPHIC DISPLAY

High-resolution LCD graphic display to operate and control system status, LED internal temperature, current DMX settings, dimming level both in remote and manual mode, and display standby.

BUILT-IN UNIVERSAL POWER SUPPLY More compact for easy operation.

## **ON-BOARD CONTROL**

On-board potentiometer to control the dimming level.

Reference: LD27631T

EAN13: -

The STUDIO LED X SERIES range combines the matchless features of the renowned QUARTZCOLOR Fresnel spotlights with the advantages of the LED technology innovation.