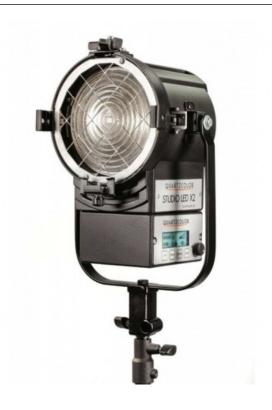

## STUDIO LED X2 - LED FRESNEL 40W TUNGSTEN

## LCD GRAPHIC DISPLAY

High-resolution LCD graphic display to operate and control system status, LED internal temperature, current DMX settings, dimming level both in remote and manual mode, and display standby.

BUILT-IN UNIVERSAL POWER SUPPLY More compact for easy operation.

## ON-BOARD CONTROL

On-board potentiometer to control the dimming level.

Reference: LD27631T

EAN13: -

The STUDIO LED X SERIES range combines the matchless features of the renowned QUARTZCOLOR Fresnel spotlights with the advantages of the LED technology innovation.