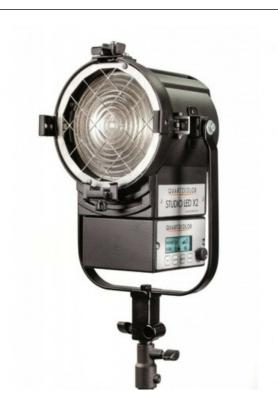

## STUDIO LED X2 - LED FRESNEL 40W DAYLIGHT

## LCD GRAPHIC DISPLAY

High-resolution LCD graphic display to operate and control system status, LED internal temperature, current DMX settings, dimming level both in remote and manual mode, and display standby.

BUILT-IN UNIVERSAL POWER SUPPLY More compact for easy operation.

**ON-BOARD CONTROL** 

On-board potentiometer to control the dimming level.

Reference: LD27631D

EAN13: -

The STUDIO LED X SERIES range combines the matchless features of the renowned QUARTZCOLOR Fresnel spotlights with the advantages of the LED technology innovation.