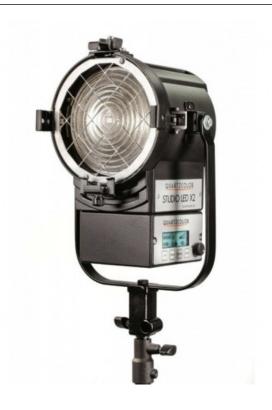

## STUDIO LED X2 - LED FRESNEL 40W DAYLIGHT

## LCD GRAPHIC DISPLAY

High-resolution LCD graphic display to operate and control system status, LED internal temperature, current DMX settings, dimming level both in remote and manual mode, and display standby.

BUILT-IN UNIVERSAL POWER SUPPLY More compact for easy operation.

ON-BOARD CONTROL

On-board potentiometer to control the dimming level.

Reference: LD27631D

EAN13: -

The STUDIO LED X SERIES range combines the matchless features of the renowned QUARTZCOLOR Fresnel spotlights with the advantages of the LED technology innovation.