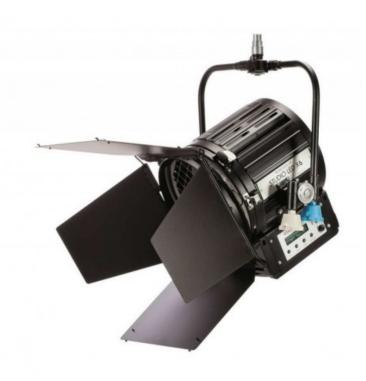

## STUDIO LED X6 - LED FRESNEL 250W TUNGSTEN

## **ON-BOARD CONTROL**

On-board potentiometer to control the dimming level.

Reference: LD27362T

EAN13: -

The STUDIO LED X SERIES range combines the matchless features of the renowned QUARTZCOLOR Fresnel spotlights with the advantages of the LED technology innovation.