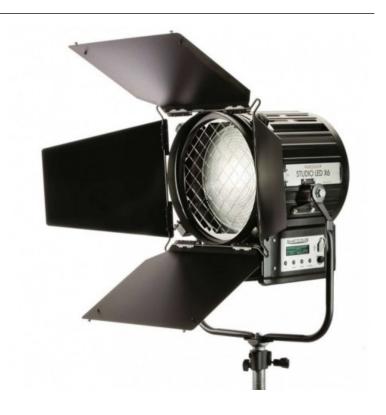

## STUDIO LED X6 - LED FRESNEL 250W TUNGSTEN

## LCD GRAPHIC DISPLAY

High-resolution LCD graphic display to operate and control system status, LED internal temperature, current DMX settings, dimming level both in remote and manual mode, and display standby.

BUILT-IN UNIVERSAL POWER SUPPLY More compact for easy operation.

## **ON-BOARD CONTROL**

On-board potentiometer to control the dimming level.

Reference: LD27362T

EAN13: -

The STUDIO LED X SERIES range combines the matchless features of the renowned QUARTZCOLOR Fresnel spotlights with the advantages of the LED technology innovation.