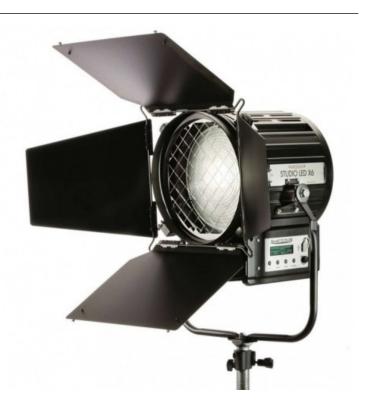

## STUDIO LED X6 - LED FRESNEL 250W TUNGSTEN

## LCD GRAPHIC DISPLAY

High-resolution LCD graphic display to operate and control system status, LED internal temperature, current DMX settings, dimming level both in remote and manual mode, and display standby.

BUILT-IN UNIVERSAL POWER SUPPLY More compact for easy operation.

## ON-BOARD CONTROL

On-board potentiometer to control the dimming level.

Reference: LD27362T EAN13: -

The STUDIO LED X SERIES range combines the matchless features of the renowned QUARTZCOLOR Fresnel spotlights with the advantages of the LED technology innovation.