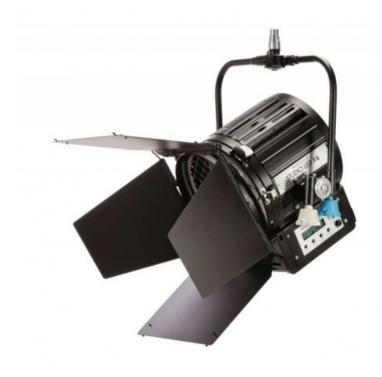

## STUDIO LED X6 - LED FRESNEL 250W TUNGSTEN

## LCD GRAPHIC DISPLAY

High-resolution LCD graphic display to operate and control system status, LED internal temperature, current DMX settings, dimming level both in remote and manual mode, and display standby.

BUILT-IN UNIVERSAL POWER SUPPLY More compact for easy operation.

## ON-BOARD CONTROL

On-board potentiometer to control the dimming level.

Reference: LD27362T EAN13: -

The STUDIO LED X SERIES range combines the matchless features of the renowned QUARTZCOLOR Fresnel spotlights with the advantages of the LED technology innovation.