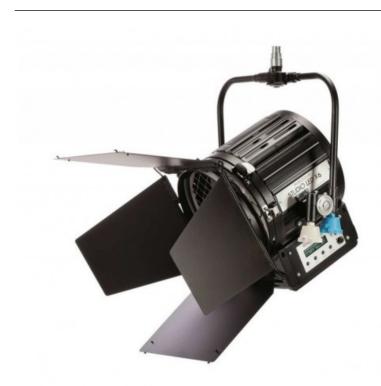

## STUDIO LED X6 - LED FRESNEL 250W DAYLIGHT

## ON-BOARD CONTROL

On-board potentiometer to control the dimming level.

Reference: LD27360D EAN13: -

The STUDIO LED X SERIES range combines the matchless features of the renowned QUARTZCOLOR Fresnel spotlights with the advantages of the LED technology innovation.