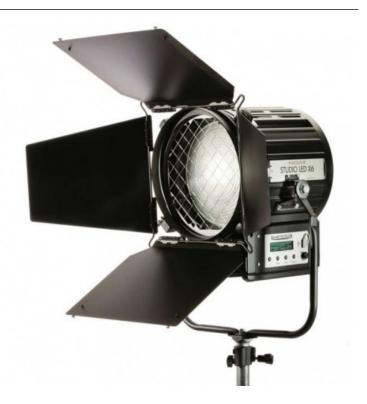

## STUDIO LED X6 - LED FRESNEL 250W DAYLIGHT

## LCD GRAPHIC DISPLAY

High-resolution LCD graphic display to operate and control system status, LED internal temperature, current DMX settings, dimming level both in remote and manual mode, and display standby.

BUILT-IN UNIVERSAL POWER SUPPLY More compact for easy operation.

## ON-BOARD CONTROL

On-board potentiometer to control the dimming level.

Reference: LD27360D EAN13: -

The STUDIO LED X SERIES range combines the matchless features of the renowned QUARTZCOLOR Fresnel spotlights with the advantages of the LED technology innovation.