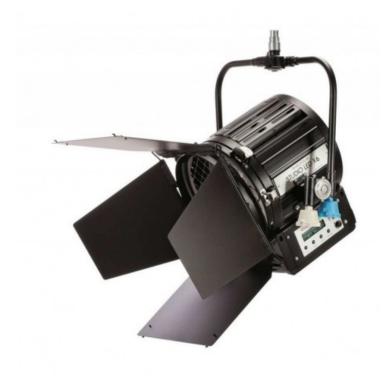

## STUDIO LED X6 - LED FRESNEL 250W DAYLIGHT

## LCD GRAPHIC DISPLAY

High-resolution LCD graphic display to operate and control system status, LED internal temperature, current DMX settings, dimming level both in remote and manual mode, and display standby.

BUILT-IN UNIVERSAL POWER SUPPLY More compact for easy operation.

## ON-BOARD CONTROL

On-board potentiometer to control the dimming level.

Reference: LD27360D EAN13: -

The STUDIO LED X SERIES range combines the matchless features of the renowned QUARTZCOLOR Fresnel spotlights with the advantages of the LED technology innovation.