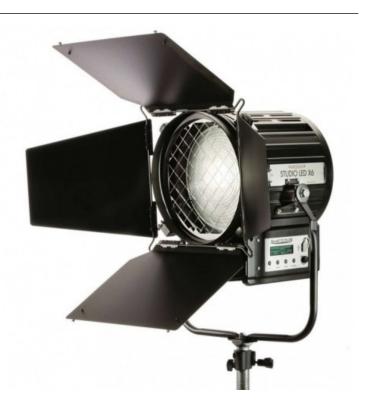

## STUDIO LED X6 - LED FRESNEL 250W DAYLIGHT

## LCD GRAPHIC DISPLAY

High-resolution LCD graphic display to operate and control system status, LED internal temperature, current DMX settings, dimming level both in remote and manual mode, and display standby.

BUILT-IN UNIVERSAL POWER SUPPLY More compact for easy operation.

## ON-BOARD CONTROL

On-board potentiometer to control the dimming level.

Reference: LD27360D EAN13: -

The STUDIO LED X SERIES range combines the matchless features of the renowned QUARTZCOLOR Fresnel spotlights with the advantages of the LED technology innovation.