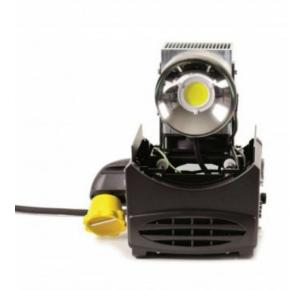

## RETROFIT KIT 180W FOR STUDIO FRESNEL 2KW TUNGSTEN

LCD GRAPHIC DISPLAY

High-resolution LCD graphic display to operate and control system status, LED internal temperature, current DMX settings, dimming level both in remote and manual mode, and display standby.

BUILT-IN UNIVERSAL POWER SUPPLY More compact for easy operation.

ON-BOARD CONTROL On-board potentiometer to control the dimming level.

DMX RDM CONTROL

Reference: LD27262T/1 EAN13: -

The RETROFIT KIT allows to quickly and easily upgrade QUARTZCOLOR BAMBINO and STUDIO Fresnel spotlights with new energy efficient LED technology.

An extremely cost-effective solution to significantly reduce operational and maintenance costs without changing the existing layout and removing the fixtures from their suspension system.

Just remove four screws to separate the top of the housing from the bottom and replace the whole bottom part with the new one preassembled with LED engine. New labels and plates are supplied together with the kit.