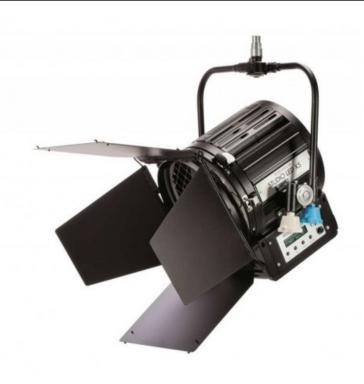

## STUDIO LED X5 - LED FRESNEL 180W TUNGSTEN

## **ON-BOARD CONTROL**

On-board potentiometer to control the dimming level.

Reference: LD27262T

EAN13: -

The STUDIO LED X SERIES range combines the matchless features of the renowned QUARTZCOLOR Fresnel spotlights with the advantages of the LED technology innovation.

A high performing professional LED Fresnel spotlight range whose light output is equivalent to a traditional halogen source and permits a one-for-one replacement without compromises in the quality of the light: same brightness, same smoothness, same even and shadowless illumination as a traditional Fresnel spotlight.