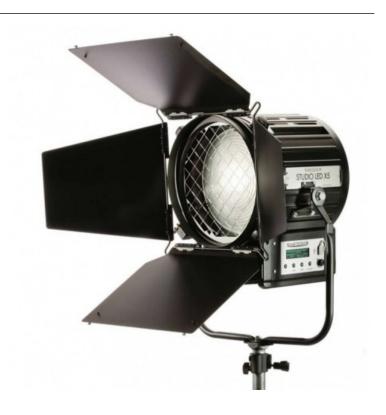

## STUDIO LED X5 - LED FRESNEL 180W TUNGSTEN

## LCD GRAPHIC DISPLAY

High-resolution LCD graphic display to operate and control system status, LED internal temperature, current DMX settings, dimming level both in remote and manual mode, and display standby.

BUILT-IN UNIVERSAL POWER SUPPLY More compact for easy operation.

## **ON-BOARD CONTROL**

On-board potentiometer to control the dimming level.

Reference: LD27262T

EAN13: -

The STUDIO LED X SERIES range combines the matchless features of the renowned QUARTZCOLOR Fresnel spotlights with the advantages of the LED technology innovation.