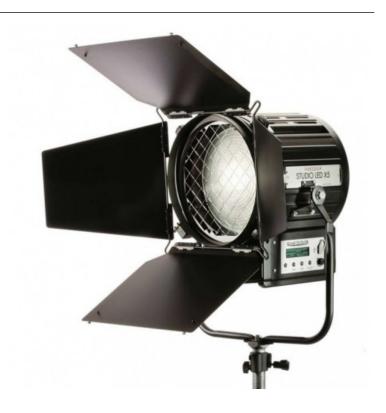

## STUDIO LED X5 - LED FRESNEL 180W TUNGSTEN

## LCD GRAPHIC DISPLAY

High-resolution LCD graphic display to operate and control system status, LED internal temperature, current DMX settings, dimming level both in remote and manual mode, and display standby.

BUILT-IN UNIVERSAL POWER SUPPLY More compact for easy operation.

ON-BOARD CONTROL

On-board potentiometer to control the dimming level.

Reference: LD27262T

EAN13: -

The STUDIO LED X SERIES range combines the matchless features of the renowned QUARTZCOLOR Fresnel spotlights with the advantages of the LED technology innovation.

A high performing professional LED Fresnel spotlight range whose light output is equivalent to a traditional halogen source and permits a one-for-one replacement without compromises in the quality of the light: same brightness, same smoothness, same even and shadowless illumination as a traditional Fresnel spotlight.

Investing in LED fixtures brings immediate benefits in terms of savings: dramatically reduced power consumption, 50,000+ hours LED engine life vs 150 hours of a traditional halogen lamp, reduced AC requirements, no dimmers required, practically no maintenance and spare parts required thanks to the lack of heat.