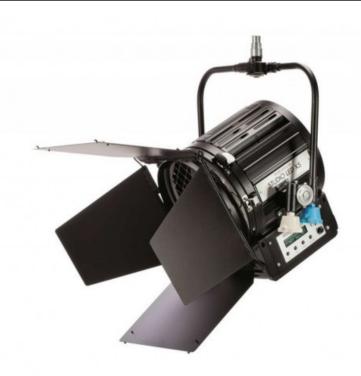

## STUDIO LED X5 - LED FRESNEL 180W TUNGSTEN

## LCD GRAPHIC DISPLAY

High-resolution LCD graphic display to operate and control system status, LED internal temperature, current DMX settings, dimming level both in remote and manual mode, and display standby.

BUILT-IN UNIVERSAL POWER SUPPLY More compact for easy operation.

ON-BOARD CONTROL

On-board potentiometer to control the dimming level.

Reference: LD27262T

EAN13: -

The STUDIO LED X SERIES range combines the matchless features of the renowned QUARTZCOLOR Fresnel spotlights with the advantages of the LED technology innovation.

A high performing professional LED Fresnel spotlight range whose light output is equivalent to a traditional halogen source and permits a one-for-one replacement without compromises in the quality of the light: same brightness, same smoothness, same even and shadowless illumination as a traditional Fresnel spotlight.

Investing in LED fixtures brings immediate benefits in terms of savings: dramatically reduced power consumption, 50,000+ hours LED engine life vs 150 hours of a traditional halogen lamp, reduced AC requirements, no dimmers required, practically no maintenance and spare parts required thanks to the lack of heat.