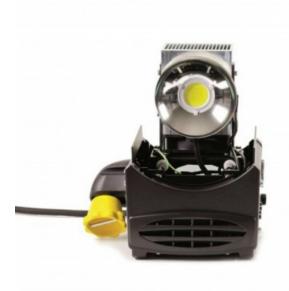

## RETROFIT KIT 180W FOR STUDIO FRESNEL 2KW DAYLIGHT

LCD GRAPHIC DISPLAY

High-resolution LCD graphic display to operate and control system status, LED internal temperature, current DMX settings, dimming level both in remote and manual mode, and display standby.

BUILT-IN UNIVERSAL POWER SUPPLY More compact for easy operation.

ON-BOARD CONTROL On-board potentiometer to control the dimming level.

DMX RDM CONTROL

Reference: LD27262D/1 EAN13: -

The RETROFIT KIT allows to quickly and easily upgrade QUARTZCOLOR BAMBINO and STUDIO Fresnel spotlights with new energy efficient LED technology.

An extremely cost-effective solution to significantly reduce operational and maintenance costs without changing the existing layout and removing the fixtures from their suspension system.

Just remove four screws to separate the top of the housing from the bottom and replace the whole bottom part with the new one preassembled with LED engine. New labels and plates are supplied together with the kit.

Investing in LED fixtures will bring immediate benefits in terms of savings: dramatically reduced power consumption, 50,000+ hours LED engine life vs 150 hours of a traditional halogen lamp, reduced AC requirements, no dimmers required, practically no maintenance and spare parts required thanks to the lack of heat.