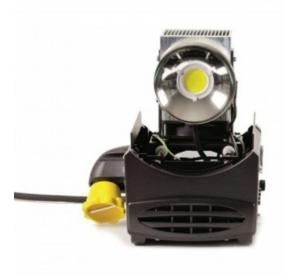

## RETROFIT KIT 180W FOR STUDIO FRESNEL 2KW DAYLIGHT

LCD GRAPHIC DISPLAY

High-resolution LCD graphic display to operate and control system status, LED internal temperature, current DMX settings, dimming level both in remote and manual mode, and display standby.

BUILT-IN UNIVERSAL POWER SUPPLY More compact for easy operation.

ON-BOARD CONTROL On-board potentiometer to control the dimming level.

DMX RDM CONTROL

Reference: LD27262D/1 EAN13: -

The RETROFIT KIT allows to quickly and easily upgrade QUARTZCOLOR BAMBINO and STUDIO Fresnel spotlights with new energy efficient LED technology.

An extremely cost-effective solution to significantly reduce operational and maintenance costs without changing the existing layout and removing the fixtures from their suspension system.

Just remove four screws to separate the top of the housing from the bottom and replace the whole bottom part with the new one preassembled with LED engine. New labels and plates are supplied together with the kit.