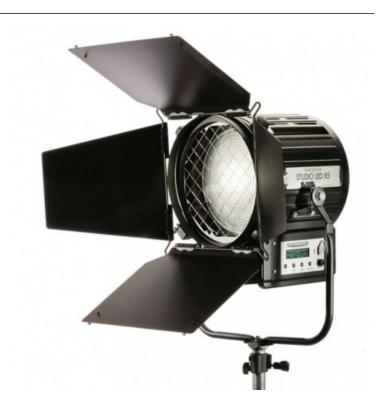

## STUDIO LED X5 - LED FRESNEL 180W DAYLIGHT

## LCD GRAPHIC DISPLAY

High-resolution LCD graphic display to operate and control system status, LED internal temperature, current DMX settings, dimming level both in remote and manual mode, and display standby.

BUILT-IN UNIVERSAL POWER SUPPLY More compact for easy operation.

## **ON-BOARD CONTROL**

On-board potentiometer to control the dimming level.

Reference: LD27262D

EAN13: -

The STUDIO LED X SERIES range combines the matchless features of the renowned QUARTZCOLOR Fresnel spotlights with the advantages of the LED technology innovation.