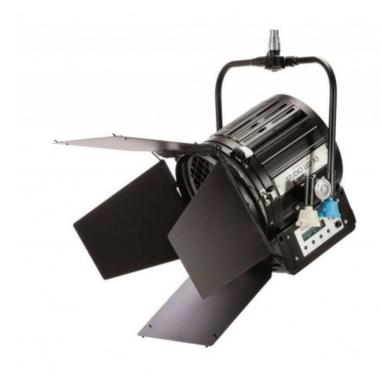

## STUDIO LED X5 - LED FRESNEL 180W DAYLIGHT

## LCD GRAPHIC DISPLAY

High-resolution LCD graphic display to operate and control system status, LED internal temperature, current DMX settings, dimming level both in remote and manual mode, and display standby.

BUILT-IN UNIVERSAL POWER SUPPLY More compact for easy operation.

## ON-BOARD CONTROL

On-board potentiometer to control the dimming level.

Reference: LD27262D EAN13: -

The STUDIO LED X SERIES range combines the matchless features of the renowned QUARTZCOLOR Fresnel spotlights with the advantages of the LED technology innovation.

A high performing professional LED Fresnel spotlight range whose light output is equivalent to a traditional halogen source and permits a one-for-one replacement without compromises in the quality of the light: same brightness, same smoothness, same even and shadowless illumination as a traditional Fresnel spotlight.

Investing in LED fixtures brings immediate benefits in terms of savings: dramatically reduced power consumption, 50,000+ hours LED engine life vs 150 hours of a traditional halogen lamp, reduced AC requirements, no dimmers required, practically no maintenance and spare parts required thanks to the lack of heat.