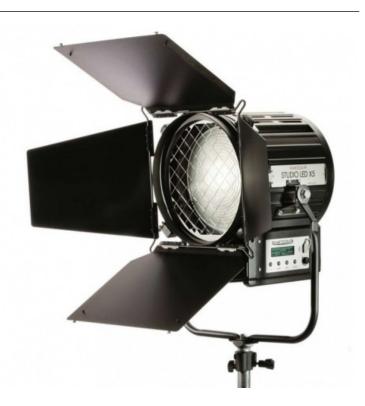

## STUDIO LED X5 - LED FRESNEL 180W DAYLIGHT

## LCD GRAPHIC DISPLAY

High-resolution LCD graphic display to operate and control system status, LED internal temperature, current DMX settings, dimming level both in remote and manual mode, and display standby.

BUILT-IN UNIVERSAL POWER SUPPLY More compact for easy operation.

## ON-BOARD CONTROL

On-board potentiometer to control the dimming level.

Reference: LD27262D EAN13: -

The STUDIO LED X SERIES range combines the matchless features of the renowned QUARTZCOLOR Fresnel spotlights with the advantages of the LED technology innovation.

A high performing professional LED Fresnel spotlight range whose light output is equivalent to a traditional halogen source and permits a one-for-one replacement without compromises in the quality of the light: same brightness, same smoothness, same even and shadowless illumination as a traditional Fresnel spotlight.

Investing in LED fixtures brings immediate benefits in terms of savings: dramatically reduced power consumption, 50,000+ hours LED engine life vs 150 hours of a traditional halogen lamp, reduced AC requirements, no dimmers required, practically no maintenance and spare parts required thanks to the lack of heat.