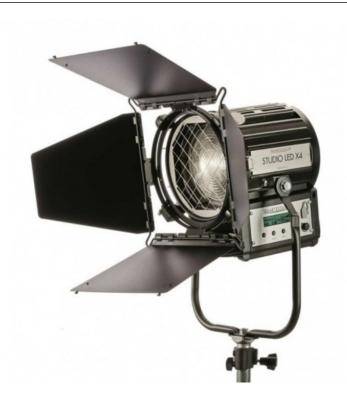

## STUDIO LED X4 - LED FRESNEL 120W TUNGSTEN

## LCD GRAPHIC DISPLAY

High-resolution LCD graphic display to operate and control system status, LED internal temperature, current DMX settings, dimming level both in remote and manual mode, and display standby.

BUILT-IN UNIVERSAL POWER SUPPLY More compact for easy operation.

## ON-BOARD CONTROL

On-board potentiometer to control the dimming level.

Reference: LD27252T EAN13: -

The STUDIO LED X SERIES range combines the matchless features of the renowned QUARTZCOLOR Fresnel spotlights with the advantages of the LED technology innovation.