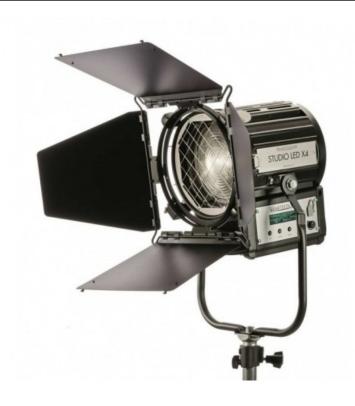

## STUDIO LED X4 - LED FRESNEL 120W TUNGSTEN

## LCD GRAPHIC DISPLAY

High-resolution LCD graphic display to operate and control system status, LED internal temperature, current DMX settings, dimming level both in remote and manual mode, and display standby.

BUILT-IN UNIVERSAL POWER SUPPLY More compact for easy operation.

## ON-BOARD CONTROL

On-board potentiometer to control the dimming level.

Reference: LD27252T

EAN13: -

The STUDIO LED X SERIES range combines the matchless features of the renowned QUARTZCOLOR Fresnel spotlights with the advantages of the LED technology innovation.