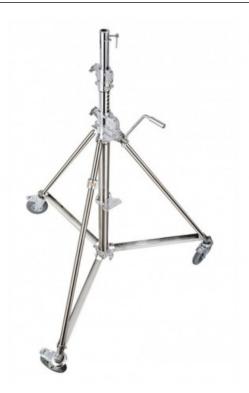

## Super wind up stainless steel stand 172/386cm

Heavy lift stand with strengthened stainless steel column and legs, chrome steel risers and geared column.

3 section-2 risers which extended simultaneously at 4.4 cm per handle turn. Safety cable ensures simultaneous retrieval of all sections. Rapid adjustment.

Reference: B6040X

EAN13: -

Heavy lift stand with strengthened stainless steel column and legs, chrome steel risers and geared column.

3 section-2 risers which extended simultaneously at 4.4 cm per handle turn. Safety cable ensures simultaneous retrieval of all sections. Rapid adjustment.