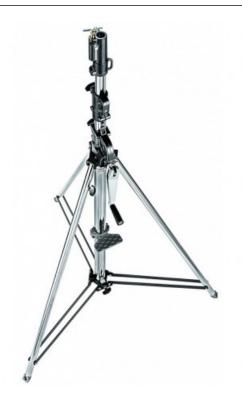

## Wind Up 3-section black zinc 167/370cm

Black steel stand with geared column, 2 risers extend simultaneously at an elevation of 4.4 cm per handle turn. Safety cable ensures simultaneous retrieval of all sections.

Rugged and heavy duty stand with two riser sections, provided with one levelling leg for stability on uneven terrain. Universal mounts with both 5/8" female socket and 5/8" male.

Black chrome plated steel stand with geared column.