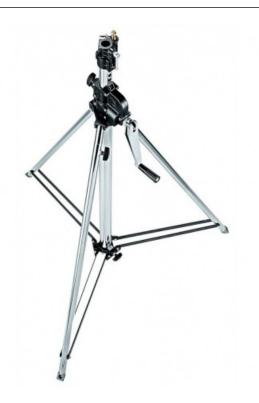

## Steel 2-section wind up stand 139/247cm

Chrome steel stand with geared column, 2.2 cm elevation per handle turn. 2 sections-1 riser and 1 levelling leg.

Rugged and heavy duty stand with one riser section, provided with one levelling leg for stability on uneven terrain. Universal mounts with both 5/8" female socket and 5/8" male.

Chrome plated steel stand with geared column.

Reference: 083NW

EAN13: -

Chrome steel stand with geared column, 2.2 cm elevation per handle turn. 2 sections-1 riser and 1 levelling leg.

Rugged and heavy duty stand with one riser section, provided with one levelling leg for stability on uneven terrain. Universal mounts with both 5/8" female socket and 5/8" male.