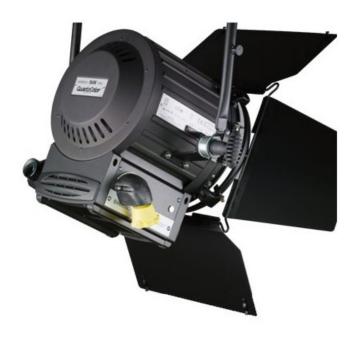

## BAMBINO 5kW TUNGSTEN FRESNEL

Lightweight and compact, ideal for location work Optimised combination of steel, die cast and aluminium for both sturdiness and lightweight High-quality mechanics for years of reliable operations

High-quality epoxy powder coating protects against corrosion

Scratch resistant black non-reflective housing

Reference: 27662

EAN13: -

The BAMBINO range has been specifically developed for use on Location and in Studios.

Designed to be compact and rugged, the BAMBINO Fresnel spotlights combine handiness and ease of use with the advantages of the high-quality features of the STUDIO Fresnel range.