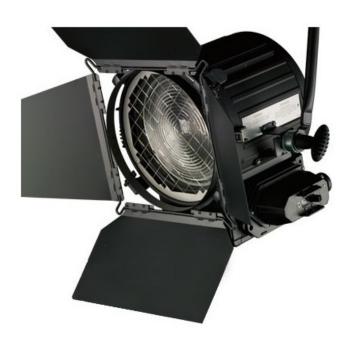

## BAMBINO 5kW TUNGSTEN FRESNEL

Lightweight and compact, ideal for location work Optimised combination of steel, die cast and aluminium for both sturdiness and lightweight High-quality mechanics for years of reliable operations

High-quality epoxy powder coating protects against corrosion

Scratch resistant black non-reflective housing

Reference: 27662

EAN13: -

The BAMBINO range has been specifically developed for use on Location and in Studios.

Designed to be compact and rugged, the BAMBINO Fresnel spotlights combine handiness and ease of use with the advantages of the high-quality features of the STUDIO Fresnel range.