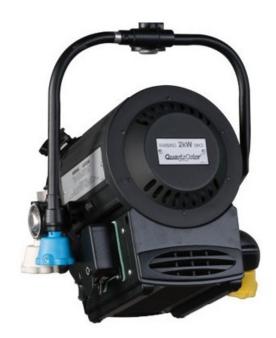

## BAMBINO 2kW TUNGSTEN FRESNEL

Lightweight and compact, ideal for location work Optimised combination of steel, die cast and aluminium for both sturdiness and lightweight High-quality mechanics for years of reliable operations

High-quality epoxy powder coating protects against corrosion

Scratch resistant black non-reflective housing

Reference: 27652

EAN13: -

The BAMBINO range has been specifically developed for use on Location and in Studios.

Designed to be compact and rugged, the BAMBINO Fresnel spotlights combine handiness and ease of use with the advantages of the high-quality features of the STUDIO Fresnel range.