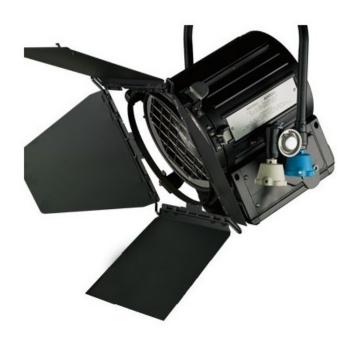

## BAMBINO 2kW TUNGSTEN FRESNEL

Lightweight and compact, ideal for location work Optimised combination of steel, die cast and aluminium for both sturdiness and lightweight High-quality mechanics for years of reliable operations

High-quality epoxy powder coating protects against corrosion

Scratch resistant black non-reflective housing

Reference: 27652

EAN13: -

The BAMBINO range has been specifically developed for use on Location and in Studios.

Designed to be compact and rugged, the BAMBINO Fresnel spotlights combine handiness and ease of use with the advantages of the high-quality features of the STUDIO Fresnel range.