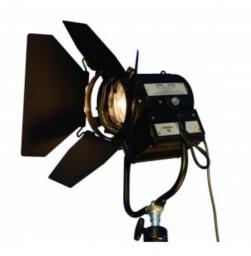

## BAMBINO 1kW TUNGSTEN FRESNEL

Lightweight and compact, ideal for location work Optimised combination of steel, die cast and aluminium for both sturdiness and lightweight High-quality mechanics for years of reliable operations

High-quality epoxy powder coating protects against corrosion

Scratch resistant black non-reflective housing

Reference: 27642

EAN13: -

The BAMBINO range has been specifically developed for use on Location and in Studios.

Designed to be compact and rugged, the BAMBINO Fresnel spotlights combine handiness and ease of use with the advantages of the high-quality features of the STUDIO Fresnel range.