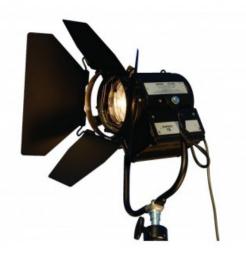

## BAMBINO 1kW TUNGSTEN FRESNEL

Lightweight and compact, ideal for location work Optimised combination of steel, die cast and aluminium for both sturdiness and lightweight High-quality mechanics for years of reliable operations

High-quality epoxy powder coating protects against corrosion

Scratch resistant black non-reflective housing

Reference: 27642

EAN13: -

The BAMBINO range has been specifically developed for use on Location and in Studios.

Designed to be compact and rugged, the BAMBINO Fresnel spotlights combine handiness and ease of use with the advantages of the high-quality features of the STUDIO Fresnel range.