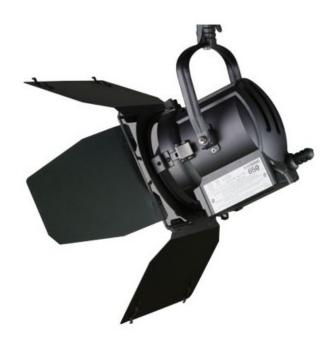

## BAMBINO 650W/500W TUNGSTEN FRESNEL

A range of three tungsten halogen studio softlights for 1250W, 2500W and 5000W operation

Accepts 189 mm linear tungsten halogen lamps at 1250W, 1000W or 625W

Suitable for studio and location

The BAMBINO range has been specifically developed for use on Location and in Studios.

Designed to be compact and rugged, the BAMBINO Fresnel spotlights combine handiness and ease of use with the advantages of the high-quality features of the STUDIO Fresnel range.

**Caractéristiques :**