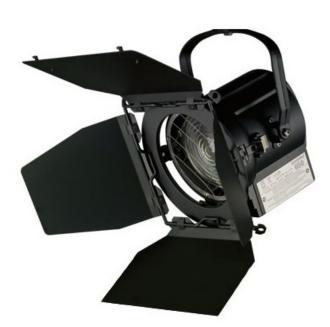

## BAMBINO 650W/500W TUNGSTEN FRESNEL

A range of three tungsten halogen studio softlights for 1250W, 2500W and 5000W operation

Accepts 189 mm linear tungsten halogen lamps at 1250W, 1000W or 625W

Suitable for studio and location

The BAMBINO range has been specifically developed for use on Location and in Studios.

Designed to be compact and rugged, the BAMBINO Fresnel spotlights combine handiness and ease of use with the advantages of the high-quality features of the STUDIO Fresnel range.

**Caractéristiques :**