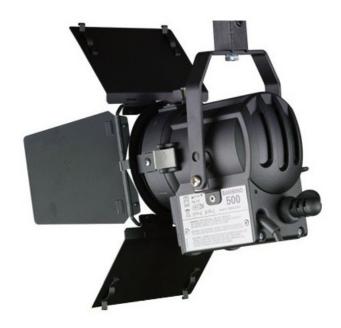

## BAMBINO 500W/300W TUNGSTEN FRESNEL

A range of three tungsten halogen studio softlights for 1250W, 2500W and 5000W operation

Accepts 189 mm linear tungsten halogen lamps at 1250W, 1000W or 625W Suitable for studio and location Optical system ensures shadowless indirect fill light from secondary reflector design

Asymmetric beam distribution gives constant illumination as a subject approaches the source

Reference: 27620

EAN13: -

The BAMBINO range has been specifically developed for use on Location and in Studios.

Designed to be compact and rugged, the BAMBINO Fresnel spotlights combine handiness and ease of use with the advantages of the high-quality features of the STUDIO Fresnel range.