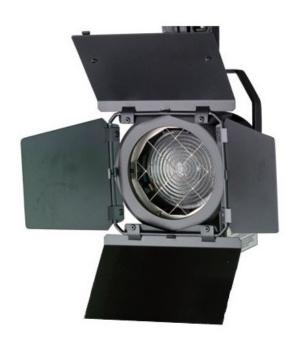

## BAMBINO 500W/300W TUNGSTEN FRESNEL

A range of three tungsten halogen studio softlights for 1250W, 2500W and 5000W operation

Accepts 189 mm linear tungsten halogen lamps at 1250W, 1000W or 625W Suitable for studio and location Optical system ensures shadowless indirect fill light from secondary reflector design

Asymmetric beam distribution gives constant illumination as a subject approaches the source

Reference: 27620

EAN13: -

The BAMBINO range has been specifically developed for use on Location and in Studios.

Designed to be compact and rugged, the BAMBINO Fresnel spotlights combine handiness and ease of use with the advantages of the high-quality features of the STUDIO Fresnel range.