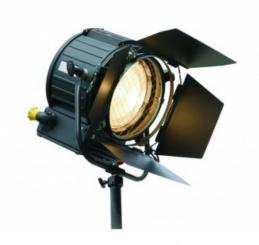

## STUDIO 5kW TUNGSTEN FRESNEL

Optimised combination of steel, die cast and aluminium for both sturdiness and lightweight High-quality epoxy powder coating protects against corrosion

Scratch resistant black non-reflective housing Specifically designed optics with large size lens and reflector for high-quality light output Side mounted pole operated focus mechanism easily repositioned to manual use

Reference: 27272

EAN13: -

The STUDIO range has been developed specifically for Film and TV applications where there is a need for high-quality and balanced output producing flat and very even field. The unique features of the range are designed to meet the most demanding lighting requirements of cinematographers, directors of photography, gaffers, and lighting directors.

In the market for several years now, the QUARTZCOLOR STUDIO range has become a standard and a reference within the industry.