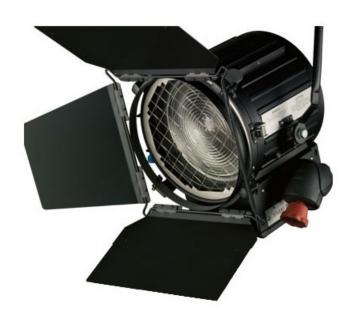

## STUDIO 5kW TUNGSTEN FRESNEL

Optimised combination of steel, die cast and aluminium for both sturdiness and lightweight High-quality epoxy powder coating protects against corrosion

Scratch resistant black non-reflective housing Specifically designed optics with large size lens and reflector for high-quality light output Side mounted pole operated focus mechanism easily repositioned to manual use

Reference: 27272

EAN13: -

The STUDIO range has been developed specifically for Film and TV applications where there is a need for high-quality and balanced output producing flat and very even field. The unique features of the range are designed to meet the most demanding lighting requirements of cinematographers, directors of photography, gaffers, and lighting directors.

In the market for several years now, the QUARTZCOLOR STUDIO range has become a standard and a reference within the industry.