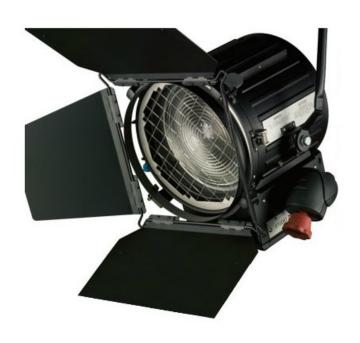

## STUDIO 2kW TUNGSTEN FRESNEL

Optimised combination of steel, die cast and aluminium for both sturdiness and lightweight High-quality epoxy powder coating protects against corrosion

Scratch resistant black non-reflective housing Specifically designed optics with large size lens and reflector for high-quality light output Side mounted pole operated focus mechanism easily repositioned to manual use

Reference: 27262

EAN13: -

The STUDIO range has been developed specifically for Film and TV applications where there is a need for high-quality and balanced output producing flat and very even field. The unique features of the range are designed to meet the most demanding lighting requirements of cinematographers, directors of photography, gaffers, and lighting directors.