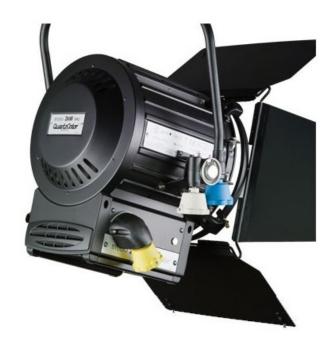

## STUDIO 2kW TUNGSTEN FRESNEL

Optimised combination of steel, die cast and aluminium for both sturdiness and lightweight High-quality epoxy powder coating protects against corrosion

Scratch resistant black non-reflective housing Specifically designed optics with large size lens and reflector for high-quality light output Side mounted pole operated focus mechanism easily repositioned to manual use

Reference: 27262

EAN13: -

The STUDIO range has been developed specifically for Film and TV applications where there is a need for high-quality and balanced output producing flat and very even field. The unique features of the range are designed to meet the most demanding lighting requirements of cinematographers, directors of photography, gaffers, and lighting directors.