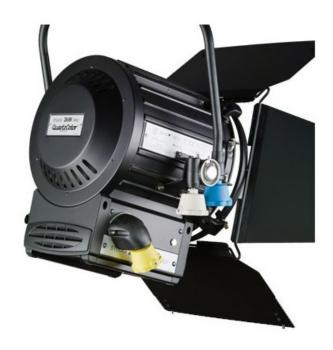

## STUDIO 2kW TUNGSTEN FRESNEL

Optimised combination of steel, die cast and aluminium for both sturdiness and lightweight High-quality epoxy powder coating protects against corrosion

Scratch resistant black non-reflective housing Specifically designed optics with large size lens and reflector for high-quality light output Side mounted pole operated focus mechanism easily repositioned to manual use

Reference: 27262

EAN13: -

The STUDIO range has been developed specifically for Film and TV applications where there is a need for high-quality and balanced output producing flat and very even field. The unique features of the range are designed to meet the most demanding lighting requirements of cinematographers, directors of photography, gaffers, and lighting directors.