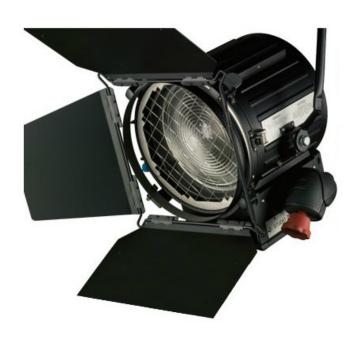

## STUDIO 2kW TUNGSTEN FRESNEL

Optimised combination of steel, die cast and aluminium for both sturdiness and lightweight High-quality epoxy powder coating protects against corrosion

Scratch resistant black non-reflective housing Specifically designed optics with large size lens and reflector for high-quality light output Side mounted pole operated focus mechanism easily repositioned to manual use

Reference: 27262

EAN13: -

The STUDIO range has been developed specifically for Film and TV applications where there is a need for high-quality and balanced output producing flat and very even field. The unique features of the range are designed to meet the most demanding lighting requirements of cinematographers, directors of photography, gaffers, and lighting directors.