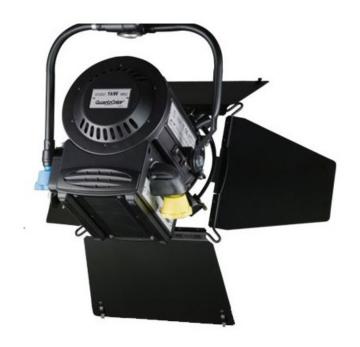

## STUDIO 1kW TUNGSTEN FRESNEL

Optimised combination of steel, die cast and aluminium for both sturdiness and lightweight High-quality epoxy powder coating protects against corrosion

Scratch resistant black non-reflective housing Specifically designed optics with large size lens and reflector for high-quality light output Side mounted pole operated focus mechanism easily repositioned to manual use

Reference: 27252

EAN13: -

The STUDIO range has been developed specifically for Film and TV applications where there is a need for high-quality and balanced output producing flat and very even field. The unique features of the range are designed to meet the most demanding lighting requirements of cinematographers, directors of photography, gaffers, and lighting directors.