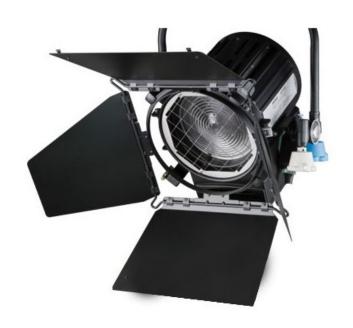

## STUDIO 1kW TUNGSTEN FRESNEL

Optimised combination of steel, die cast and aluminium for both sturdiness and lightweight High-quality epoxy powder coating protects against corrosion

Scratch resistant black non-reflective housing Specifically designed optics with large size lens and reflector for high-quality light output Side mounted pole operated focus mechanism easily repositioned to manual use

Reference: 27252

EAN13: -

The STUDIO range has been developed specifically for Film and TV applications where there is a need for high-quality and balanced output producing flat and very even field. The unique features of the range are designed to meet the most demanding lighting requirements of cinematographers, directors of photography, gaffers, and lighting directors.