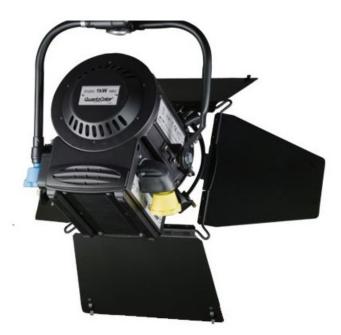

## STUDIO 1kW TUNGSTEN FRESNEL

Optimised combination of steel, die cast and aluminium for both sturdiness and lightweight High-quality epoxy powder coating protects against corrosion

Scratch resistant black non-reflective housing Specifically designed optics with large size lens and reflector for high-quality light output Side mounted pole operated focus mechanism easily repositioned to manual use

Reference: 27252 EAN13: -

The STUDIO range has been developed specifically for Film and TV applications where there is a need for high-quality and balanced output producing flat and very even field. The unique features of the range are designed to meet the most demanding lighting requirements of cinematographers, directors of photography, gaffers, and lighting directors.

In the market for several years now, the QUARTZCOLOR STUDIO range has become a standard and a reference within the industry.

Caractéristiques :