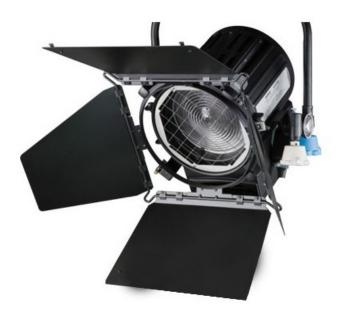

## STUDIO 1kW TUNGSTEN FRESNEL

Optimised combination of steel, die cast and aluminium for both sturdiness and lightweight High-quality epoxy powder coating protects against corrosion

Scratch resistant black non-reflective housing Specifically designed optics with large size lens and reflector for high-quality light output Side mounted pole operated focus mechanism easily repositioned to manual use

Reference: 27252 EAN13: -

The STUDIO range has been developed specifically for Film and TV applications where there is a need for high-quality and balanced output producing flat and very even field. The unique features of the range are designed to meet the most demanding lighting requirements of cinematographers, directors of photography, gaffers, and lighting directors.

In the market for several years now, the QUARTZCOLOR STUDIO range has become a standard and a reference within the industry.

Caractéristiques :