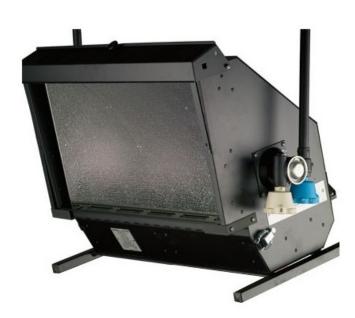

## ARTURO 2 - 2500W/1250W STUDIO SOFTLIGHT

Lamp switching changes intensity without changing colour temperature

A range of three tungsten halogen studio softlights for 1250W, 2500W and 5000W operation

Accepts 189 mm linear tungsten halogen lamps at 1250W, 1000W or 625W

Suitable for studio and location

Optical system ensures shadowless indirect fill light from secondary reflector design

Reference: 26530 EAN13: -

Arturo 2 is a 2500W dual power softlights with two lamps, switched individually, to give intensity control with constant colour temperature. It provides virtually shadowless diffused illumination. The asymmetric beam distribution offers a constant and even illumination.

Designed for (2) 189 mm linear tungsten halogen lamps of 1250W, 1000W or 625W. A three-position rotary lamp allows switching between one lamp on, two on, or off.

Optional eggcrate accessories may be fitted for directional control of the beam spread.