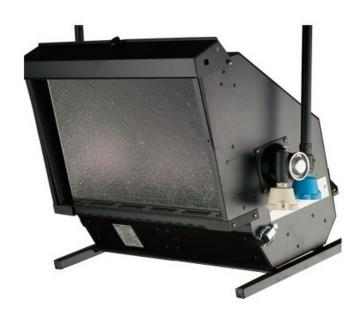

## ARTURO 2 - 2500W/1250W STUDIO SOFTLIGHT

Lamp switching changes intensity without changing colour temperature

A range of three tungsten halogen studio softlights for 1250W, 2500W and 5000W operation

Accepts 189 mm linear tungsten halogen lamps at 1250W, 1000W or 625W

Suitable for studio and location

Optical system ensures shadowless indirect fill light from secondary reflector design

Reference: 26530

EAN13: -

Arturo 2 is a 2500W dual power softlights with two lamps, switched individually, to give intensity control with constant colour temperature. It provides virtually shadowless diffused illumination. The asymmetric beam distribution offers a constant and even illumination.

Designed for (2) 189 mm linear tungsten halogen lamps of 1250W, 1000W or 625W. A three-position rotary lamp allows switching between one lamp on, two on, or off.

Optional eggcrate accessories may be fitted for directional control of the beam spread.