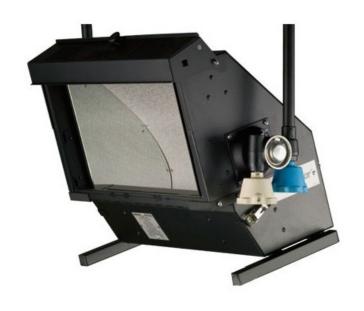

## ARTURO 1 - 1250W STUDIO SOFTLIGHT

A range of three tungsten halogen studio softlights for 1250W, 2500W and 5000W operation

Accepts 189 mm linear tungsten halogen lamps at 1250W, 1000W or 625W

Suitable for studio and location

Optical system ensures shadowless indirect fill light from secondary reflector design

Asymmetric beam distribution gives constant illumination as a subject approaches the source

Reference: 26510

EAN13: -

Designed for the small studio or as a location fill light, Arturo 1250W provides virtually shadowless diffused illumination. The asymmetric beam distribution offers a constant and even illumination.

Optional eggcrate accessories may be fitted for directional control of the beam spread.