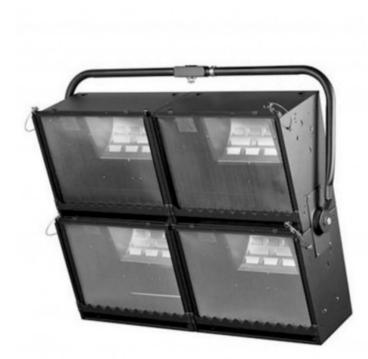

## IRIS 4 - 1250W x 4 CYCLORAMA SOFTLIGHT

Single formed sheet steel housing assembled via electrical spot welding

Reference: 26140 EAN13: -

IRIS Cyclorama luminaires are designed to evenly illuminate cycloramas up to 7 meters high with maximum illumination at performer head height of 2 meters. The IRIS series is the ideal solution for the tallest cycloramas providing smooth even illumination.

The specifically designed lamp house compartment of the IRIS series - IRIS 1, IRIS 2 vertical & horizontal, IRIS 3 and IRIS 4 - have become a real industry standard.

IRIS 2 vertical and IRIS 4 come also in split versions, enabling the individual compartments to be positioned at different angles and thus allowing a more flexible beam spread when cycloramas are over 7 m in height.