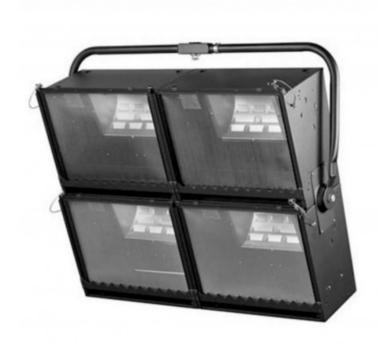

## IRIS 4 - 1250W x 4 CYCLORAMA SOFTLIGHT

Single formed sheet steel housing assembled via electrical spot welding

Reference: 26140

EAN13: -

IRIS Cyclorama luminaires are designed to evenly illuminate cycloramas up to 7 meters high with maximum illumination at performer head height of 2 meters. The IRIS series is the ideal solution for the tallest cycloramas providing smooth even illumination.

The specifically designed lamp house compartment of the IRIS series - IRIS 1, IRIS 2 vertical & horizontal, IRIS 3 and IRIS 4 - have become a real industry standard.

IRIS 2 vertical and IRIS 4 come also in split versions, enabling the individual compartments to be positioned at different angles and thus allowing a more flexible beam spread when cycloramas are over 7 m in height.