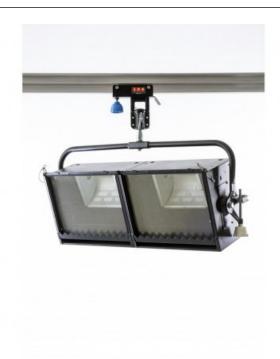

## IRIS 2 - 1250W x 2 CYCLORAMA SOFTLIGHT

Single formed sheet steel housing assembled via electrica

Reference: 26110

EAN13: -

IRIS Cyclorama luminaires are designed to evenly illuminate cycloramas up to 7 meters high with maximum illumination at performer head height of 2 meters. The IRIS series is the ideal solution for the tallest cycloramas providing smooth even illumination.

The specifically designed lamp house compartment of the IRIS series - IRIS 1, IRIS 2 vertical & horizontal, IRIS 3 and IRIS 4 - have become a real industry standard.

IRIS 2 vertical and IRIS 4 come also in split versions, enabling the individual compartments to be positioned at different angles and thus allowing a more flexible beam spread when cycloramas are over 7 m in height.