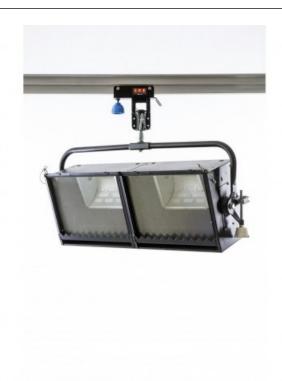

## IRIS 2 - 1250W x 2 CYCLORAMA SOFTLIGHT

Single formed sheet steel housing assembled via electrica

Reference: 26110

EAN13: -

IRIS Cyclorama luminaires are designed to evenly illuminate cycloramas up to 7 meters high with maximum illumination at performer head height of 2 meters. The IRIS series is the ideal solution for the tallest cycloramas providing smooth even illumination.

The specifically designed lamp house compartment of the IRIS series - IRIS 1, IRIS 2 vertical & horizontal, IRIS 3 and IRIS 4 - have become a real industry standard.

IRIS 2 vertical and IRIS 4 come also in split versions, enabling the individual compartments to be positioned at different angles and thus allowing a more flexible beam spread when cycloramas are over 7 m in height.