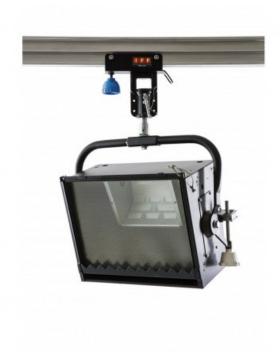

## IRIS 1 – 1250W CYCLORAMA SOFTLIGHT

Single formed sheet steel housing assembled via electrical spot welding

Reference: 26080

EAN13: -

IRIS Cyclorama luminaires are designed to evenly illuminate cycloramas up to 7 meters high with maximum illumination at performer head height of 2 meters. The IRIS series is the ideal solution for the tallest cycloramas providing smooth even illumination.

The specifically designed lamp house compartment of the IRIS series - IRIS 1, IRIS 2 vertical & horizontal, IRIS 3 and IRIS 4 - have become a real industry standard.

Suitable for TV studios, motion picture sound stages and theatrical applications.