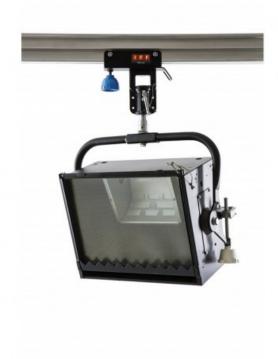

## IRIS 1 – 1250W CYCLORAMA SOFTLIGHT

Single formed sheet steel housing assembled via electrical spot welding

Reference: 26080

EAN13: -

IRIS Cyclorama luminaires are designed to evenly illuminate cycloramas up to 7 meters high with maximum illumination at performer head height of 2 meters. The IRIS series is the ideal solution for the tallest cycloramas providing smooth even illumination.

The specifically designed lamp house compartment of the IRIS series - IRIS 1, IRIS 2 vertical & horizontal, IRIS 3 and IRIS 4 - have become a real industry standard.

Suitable for TV studios, motion picture sound stages and theatrical applications.