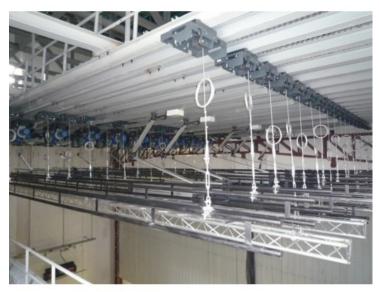

## Stage Hoist

Modular and easy to install Available with connector Strip, Truss or Batten pipe with length from 8 to 21m (26' to 68')

Reference: FF3915 EAN13: -

Heavy Duty Lighting Hoist with up to 18 m (59') long traveling connector strip / lighting bar assembly for up to 48 lighting circuits.

The new modular IFF Stage Hoist offers a wide range of design options for onstage electric hoists, front of house lighting hoists and scenery hoists. The drive unit and the four diverter pulleys are mounted stationary to the ceiling. The moving sections of the Stage Hoist is connector strip/batten assembly.

The modular design combined with a wide range of bracket kits offers a simple and fast installation. The IFF pile-on winding drums eliminate any risk of cross winding during operation. The FF3915 Stage Hoist is CE & UL tested and approved as a complete system.