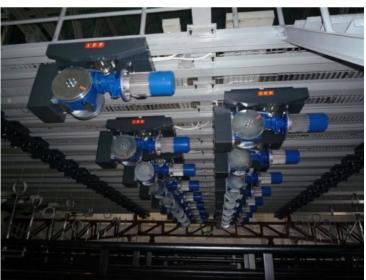

The new modular IFF Stage Hoist offers a wide range of design options for onstage electric hoists, front of house lighting hoists and scenery hoists. The drive unit and the four diverter pulleys are mounted stationary to the ceiling. The moving sections of the Stage Hoist is connector strip/batten assembly.

The modular design combined with a wide range of bracket kits offers a simple and fast installation. The IFF pile-on winding drums eliminate any risk of cross winding during operation. The FF3915 Stage Hoist is CE & UL tested and approved as a complete system.