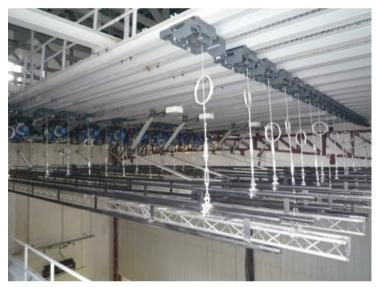

## Stage Hoist

Modular and easy to install Available with connector Strip, Truss or Batten pipe with length from 8 to 21m (26' to 68')

Reference: FF3915 EAN13: -

Heavy Duty Lighting Hoist with up to 18 m (59') long traveling connector strip / lighting bar assembly for up to 48 lighting circuits.

The new modular IFF Stage Hoist offers a wide range of design options for onstage electric hoists, front of house lighting hoists and scenery hoists. The drive unit and the four diverter pulleys are mounted stationary to the ceiling. The moving sections of the Stage Hoist is connector strip/batten assembly.

The modular design combined with a wide range of bracket kits offers a simple and fast installation. The IFF pile-on winding drums eliminate any risk of cross winding during operation. The FF3915 Stage Hoist is CE & UL tested and approved as a complete system.