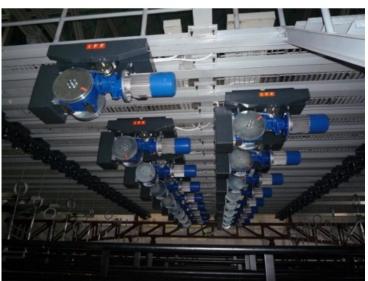

## Stage Hoist

Modular and easy to install Available with connector Strip, Truss or Batten pipe with length from 8 to 21m (26' to 68')

Reference: FF3915 EAN13: -

Heavy Duty Lighting Hoist with up to 18 m (59') long traveling connector strip / lighting bar assembly for up to 48 lighting circuits.

The new modular IFF Stage Hoist offers a wide range of design options for onstage electric hoists, front of house lighting hoists and scenery hoists. The drive unit and the four diverter pulleys are mounted stationary to the ceiling. The moving sections of the Stage Hoist is connector strip/batten assembly.

The modular design combined with a wide range of bracket kits offers a simple and fast installation. The IFF pile-on winding drums eliminate any risk of cross winding during operation. The FF3915 Stage Hoist is CE & UL tested and approved as a complete system.