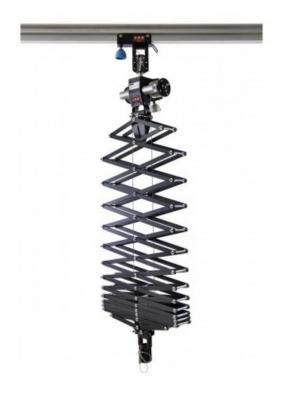

## DUO P.O. Pantograph

IFF Pole Operated Pantograph suspends and positions luminaires with loads of up to 40kg (88 Lbs). It is a versatile suspension unit for small, medium and large studios

Reference: FF3808Y60

EAN13: -

IFF Pole Operated Pantograph suspends and positions luminaires with loads of up to 40kg (88 Lbs). It is a versatile suspension unit for small, medium and large studios.

The pantograph can be extended via twin wire ropes. The self-locking drum winch with two steel cables support loads under static and dynamic conditions. The specially designed double scissors mechanism adds extra stability and is furnished with cable clips to support luminaire power cables. It is dynamically and statically irreversible thanks to its static and dynamic efficiency (