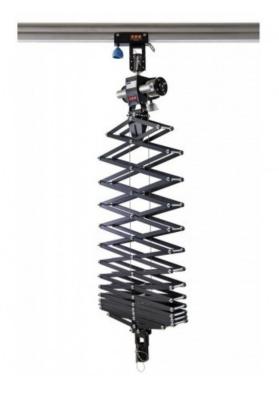

## DUO P.O. Pantograph

IFF Pole Operated Pantograph suspends and positions luminaires with loads of up to 40kg (88 Lbs). It is a versatile suspension unit for small, medium and large studios

Reference: FF3808Y60

EAN13: -

IFF Pole Operated Pantograph suspends and positions luminaires with loads of up to 40kg (88 Lbs). It is a versatile suspension unit for small, medium and large studios.

The pantograph can be extended via twin wire ropes. The self-locking drum winch with two steel cables support loads under static and dynamic conditions. The specially designed double scissors mechanism adds extra stability and is furnished with cable clips to support luminaire power cables. It is dynamically and statically irreversible thanks to its static and dynamic efficiency (