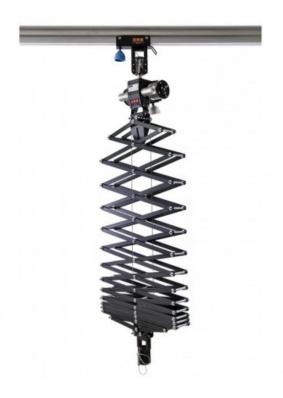

## DUO P.O. Pantograph

IFF Pole Operated Pantograph suspends and positions luminaires with loads of up to 40kg (88 Lbs). It is a versatile suspension unit for small, medium and large studios

Reference: FF3808Y50

EAN13: -

IFF Pole Operated Pantograph suspends and positions luminaires with loads of up to 40kg (88 Lbs). It is a versatile suspension unit for small, medium and large studios.

The pantograph can be extended via twin wire ropes. The self-locking drum winch with two steel cables support loads under static and dynamic conditions. The specially designed double scissors mechanism adds extra stability and is furnished with cable clips to support luminaire power cables. It is dynamically and statically irreversible thanks to its static and dynamic efficiency (