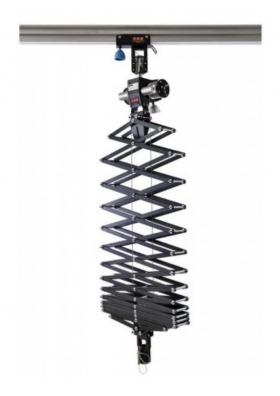

## DUO P.O. Pantograph

IFF Pole Operated Pantograph suspends and positions luminaires with loads of up to 40kg (88 Lbs). It is a versatile suspension unit for small, medium and large studios

Reference: FF3808Y50

EAN13: -

IFF Pole Operated Pantograph suspends and positions luminaires with loads of up to 40kg (88 Lbs). It is a versatile suspension unit for small, medium and large studios.

The pantograph can be extended via twin wire ropes. The self-locking drum winch with two steel cables support loads under static and dynamic conditions. The specially designed double scissors mechanism adds extra stability and is furnished with cable clips to support luminaire power cables. It is dynamically and statically irreversible thanks to its static and dynamic efficiency (