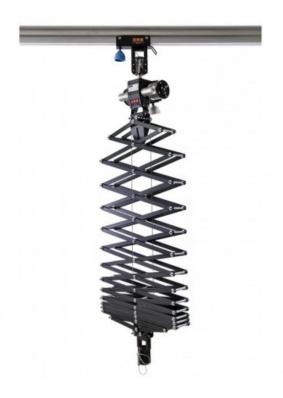

## DUO P.O. Pantograph

IFF Pole Operated Pantograph suspends and positions luminaires with loads of up to 40kg (88 Lbs). It is a versatile suspension unit for small, medium and large studios

Reference: FF3808Y40

EAN13: -

IFF Pole Operated Pantograph suspends and positions luminaires with loads of up to 40kg (88 Lbs). It is a versatile suspension unit for small, medium and large studios.

The pantograph can be extended via twin wire ropes. The self-locking drum winch with two steel cables support loads under static and dynamic conditions. The specially designed double scissors mechanism adds extra stability and is furnished with cable clips to support luminaire power cables. It is dynamically and statically irreversible thanks to its static and dynamic efficiency (